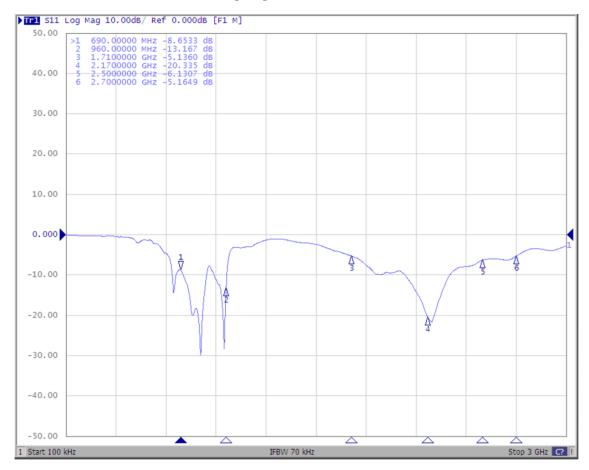

DRAWING AO-ALTE-YASS10

MEASURED GRAPHS AO-ALTE-YASS10

## VSWR [-] – Voltage standing wave ratio

S<sub>11</sub> [dB] – Return loss

VARIANTS AO-ALTE-YASS10

Different connector variants or cable lengths are available on request.