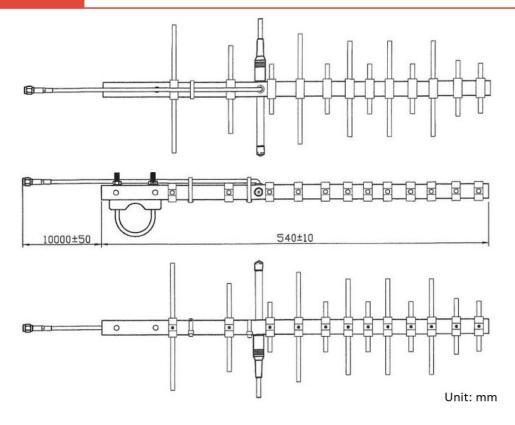

|
| Maximum input power   | 10 W                                     |
| Power voltage         | -                                        |
| Dimensions            | 540 mm                                   |
| Weight                | 569 g                                    |
| Operating temperature | -20 to +60 °C                            |
| Execution             | External                                 |
| Method of attachment  | Mounting                                 |
| Cable type            | RG58/U                                   |
| The cable length      | 10 m                                     |
| Connector type        | SMA(m)                                   |
| Certification         | RoHS                                     |

DRAWING AO-ALTE-YASS10



MEASURED GRAPHS AO-ALTE-YASS10

## VSWR [-] – Voltage standing wave ratio



S<sub>11</sub> [dB] – Return loss



VARIANTS AO-ALTE-YASS10

Different connector variants or cable lengths are available on request.

#### CONTACTS

SECTRON s.r.o. Josefa Šavla 1271/12 709 00 Ostrava 9, Czech Republic

WWW.SECTRON.CZ Tel.: +420 556 621 021