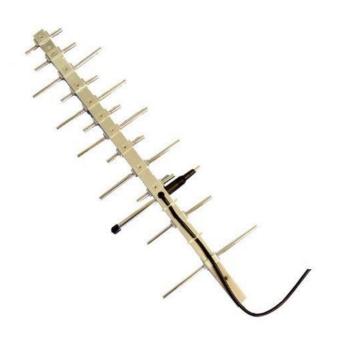

# LTE ANTENNA

Antenna LTE YAGI 140, 14 dBi, RG58/10m, SMA(m)

**AO-ALTE-YASS10** 

SECTRON company offers a wide portfolio of LTE antennas with various versions differing in shape, level of gain and manner of attachment. SECTRON guarantees a compatible connection between an antenna and all antenna adaptors produced by SECTRON.

### FEATURESFEATURES

| Technology            | GSM/UMTS/LTE                             |
|-----------------------|------------------------------------------|
| Frequency bands       | 700/800/900/1700/1800/1900/2100/2600 MHz |
| Bandwidth             | -                                        |
| Gain                  | 14 dBi                                   |
| VSWR                  | <3.4:1                                   |
| Impedance             | 50 Ohm                                   |
| Directivity           | Directional                              |
| Polarization          | Linear                                   |
| Maximum input power   | 10 W                                     |
| Power voltage         | -                                        |
| Dimensions            | 540 mm                                   |
| Weight                | 569 g                                    |
| Operating temperature | -20 to +60 °C                            |
| Execution             | External                                 |
| Method of attachment  | Mounting                                 |
| Cable type            | RG58/U                                   |
| The cable length      | 10 m                                     |
| Connector type        | SMA(m)                                   |
| Certification         | RoHS                                     |