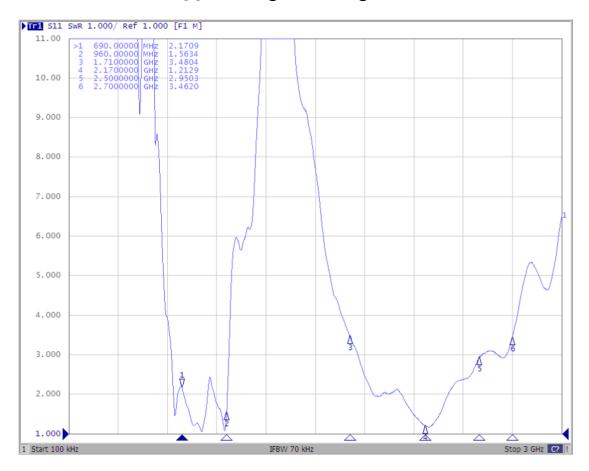

DRAWING AO-ALTE-YASS10

MEASURED GRAPHS AO-ALTE-YASS10

## VSWR [-] – Voltage standing wave ratio

S<sub>11</sub> [dB] – Return loss

VARIANTS AO-ALTE-YASS10

Different connector variants or cable lengths are available on request.